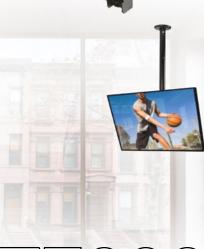

## BTB423 ADJUSTABLE DROP UNIVERSAL FLAT SCREEN CEILING MOUNT WITH TILT

Designed to ceiling mount screens up to 50kg, the BT8423 features an adjustable drop of 625mm - 950mm\* in increments of 25mm. The mount uses B-Tech's unique 'Torsion-Tilt' mechanism for easy tilt up to +/-15°. Levelling screws are included on the interface arms to finely adjust the screen height and locking screws help prevent unauthorised removal of the screen. Cover plates are supplied for a neat and tidy installation.

## FEATURES

- Unique 'Torsion-tilt' mechanism for tool-less tilt adjustment
- Tool-less adjustable ceiling drop in increments of 25mm
- Suitable for landscape or portrait mounting
- Arms feature levelling screws to adjust the screen height
- Lateral adjustment of screen once mounted
- Security screws help prevent unauthorised removal of screens
- Integrated cable management
- Cover plate included for a smart installation
- Simple 'hook-on' installation with all mounting hardware included