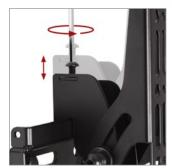

## FEATURES

- Unique 'Torsion-tilt' mechanism for tool-less tilt adjustment
- Tool-less adjustable ceiling drop in increments of 25mm
- Suitable for landscape or portrait mounting
- Arms feature levelling screws to adjust the screen height
- Lateral adjustment of screen once mounted
- Security screws help prevent unauthorised removal of screens
- Integrated cable management
- Cover plate included for a smart installation
- Simple 'hook-on' installation with all mounting hardware included

Quick and easy 'push button' height adjustment in 25mm increments

Levelling screws allow adjustment of the screen height once mounted

Security locking screws and Allen key provide a secure installation

Integrated cable management