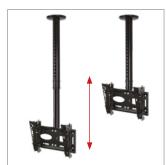

## BTB423 ADJUSTABLE DROP UNIVERSAL FLAT SCREEN CEILING MOUNT WITH TILT

Designed to ceiling mount screens up to 50kg, the BT8423 features an adjustable drop of 625mm - 950mm\* in increments of 25mm. The mount uses B-Tech's unique 'Torsion-Tilt' mechanism for easy tilt up to +/-15°. Levelling screws are included on the interface arms to finely adjust the screen height and locking screws help prevent unauthorised removal of the screen. Cover plates are supplied for a neat and tidy installation.

| SPECIFICATION                        |                          |
|--------------------------------------|--------------------------|
| Recommended screen size              | up to <b>47</b> "        |
| Max load                             | 50kg                     |
| VESA <sup>®</sup> & non-VESA fixings | up to <b>327 x 200</b>   |
| VESA <sup>®</sup> compatibility      | up to <b>200 x 200</b>   |
| Tilt                                 | +/-15°                   |
| Ceiling drop                         | Min. 625mm - Max. 950mm* |
| Colour                               | Black                    |