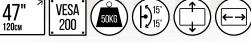

| SPECIFICATION                        |                          |
|--------------------------------------|--------------------------|
| Recommended screen size              | up to <b>47</b> "        |
| Max load                             | 50kg                     |
| VESA <sup>®</sup> & non-VESA fixings | up to <b>327 x 200</b>   |
| VESA <sup>®</sup> compatibility      | up to <b>200 x 200</b>   |
| Tilt                                 | +/-15°                   |
| Ceiling drop                         | Min. 625mm - Max. 950mm* |
| Colour                               | Black                    |