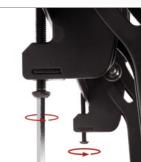

Quick and easy 'push button' height adjustment in 25mm increments

Levelling screws allow adjustment of the screen height once mounted

Security locking screws and Allen key provide a secure installation

Integrated cable management