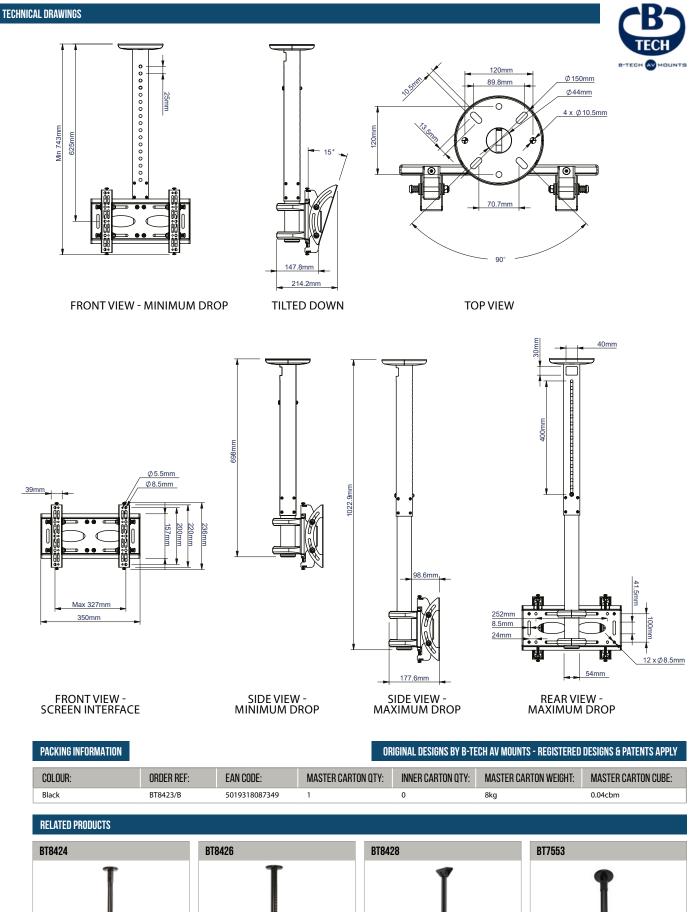

## BTB423 ADJUSTABLE DROP UNIVERSAL FLAT SCREEN CEILING MOUNT WITH TILT

Designed to ceiling mount screens up to 50kg, the BT8423 features an adjustable drop of 625mm - 950mm\* in increments of 25mm. The mount uses B-Tech's unique 'Torsion-Tilt' mechanism for easy tilt up to +/-15°. Levelling screws are included on the interface arms to finely adjust the screen height and locking screws help prevent unauthorised removal of the screen. Cover plates are supplied for a neat and tidy installation.

| SPECIFICATION                        |                          |
|--------------------------------------|--------------------------|
| Recommended screen size              | up to <b>47</b> "        |
| Max load                             | 50kg                     |
| VESA <sup>®</sup> & non-VESA fixings | up to <b>327 x 200</b>   |
| VESA <sup>®</sup> compatibility      | up to <b>200 x 200</b>   |
| Tilt                                 | +/-15°                   |
| Ceiling drop                         | Min. 625mm - Max. 950mm* |
| Colour                               | Black                    |

## FEATURES

- Unique 'Torsion-tilt' mechanism for tool-less tilt adjustment
- Tool-less adjustable ceiling drop in increments of 25mm
- Suitable for landscape or portrait mounting
- Arms feature levelling screws to adjust the screen height
- Lateral adjustment of screen once mounted
- Security screws help prevent unauthorised removal of screens
- Integrated cable management
- Cover plate included for a smart installation
- Simple 'hook-on' installation with all mounting hardware included

Quick and easy 'push button' height adjustment in 25mm increments

Levelling screws allow adjustment of the screen height once mounted

Security locking screws and Allen key provide a secure installation

Integrated cable management